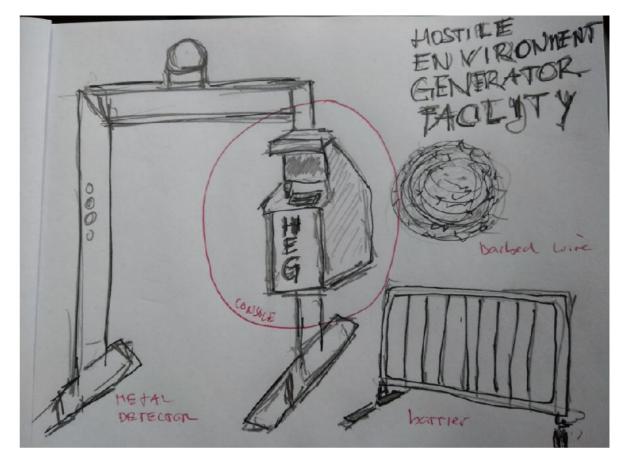

## HOSTILE ENVIRONMENT FACILITY TRAINING (HEFT)

Opening at Furtherfield Gallery, London, July 13, 2018

Created in 2018

August 2018. A private view was held on July 13, 2018.

Exhibited in 2018 at Furtherfield Gallery, London